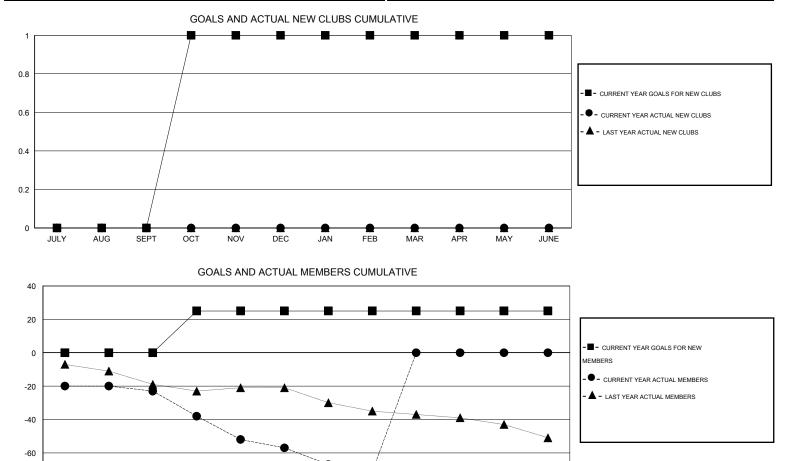

## LOCATION MICHIGAN

| GMT:                  | T: GARY ANDERSON |                  | LOCATIO             | MICHIGAN                   |                             |                             |                    |                                  | GMT CA 1                     |                             |
|-----------------------|------------------|------------------|---------------------|----------------------------|-----------------------------|-----------------------------|--------------------|----------------------------------|------------------------------|-----------------------------|
| Clubs                 |                  |                  |                     |                            |                             | Members                     |                    |                                  |                              |                             |
| RESULTS FOR 2013-2014 |                  |                  |                     |                            |                             | RESULTS FOR 2013-2014       |                    |                                  |                              |                             |
| QUARTE                | ER               | NEW CLUB<br>GOAL | ACTUAL NEW<br>CLUBS | ACTUAL<br>DROPPED<br>CLUBS | ACTUAL NET<br>GAIN/<br>LOSS | QUARTER                     | NEW MEMBER<br>GOAL | ACTUAL TOTAL<br>MEMBERS<br>ADDED | ACTUAL<br>DROPPED<br>MEMBERS | ACTUAL NET<br>GAIN/<br>LOSS |
| JULY/AUC              | G/SEPT           | 0                | 0                   | 0                          | 0                           | JULY/AUG/SEPT               | 0                  | 26                               | 49                           | -23                         |
| OCT/NOV               | //DEC            | 1                | 0                   | 1                          | -1                          | OCT/NOV/DEC                 | 25                 | 15                               | 49                           | -34                         |
| JAN/FEB/<br>APR/MAY   |                  | 0<br>0           | 0<br>0              | 0<br>0                     | 0<br>0                      | JAN/FEB/MAR<br>APR/MAY/JUNE | 0<br>0             | 30<br>0                          | 44<br>0                      | -14<br>0                    |